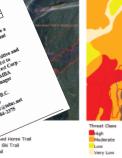

#### Description:

The proposed area is crown land within the Community Forest licence area. The forested area is approximately 51 ha of over-mature timber in a state of decay (See Mortality map that illustrates 30-50 % of trees are dead). The forested area is medium to high wildfire threat class (See Wildfire Threat Class Map). A trail system through this forested area is unsafe.

ned Harvest Area Block 21 Wildfire Threat Class Map

Your views are important and we would like to hear from you. Please forward your viewpoints or inquires by July 31st 2016 to Tumbler Ridge Community Forest Corp - c/o Duncan McKellar RPF MBA Forest Operations Manager PO Box 523 Tumbler Ridge, B.C. V0C 2W0 Email: dcmckellan@shaw.ca

Mortality Classe

30.1% - 40%

40.1% - 50%

50.1% - 60%

>60.1%