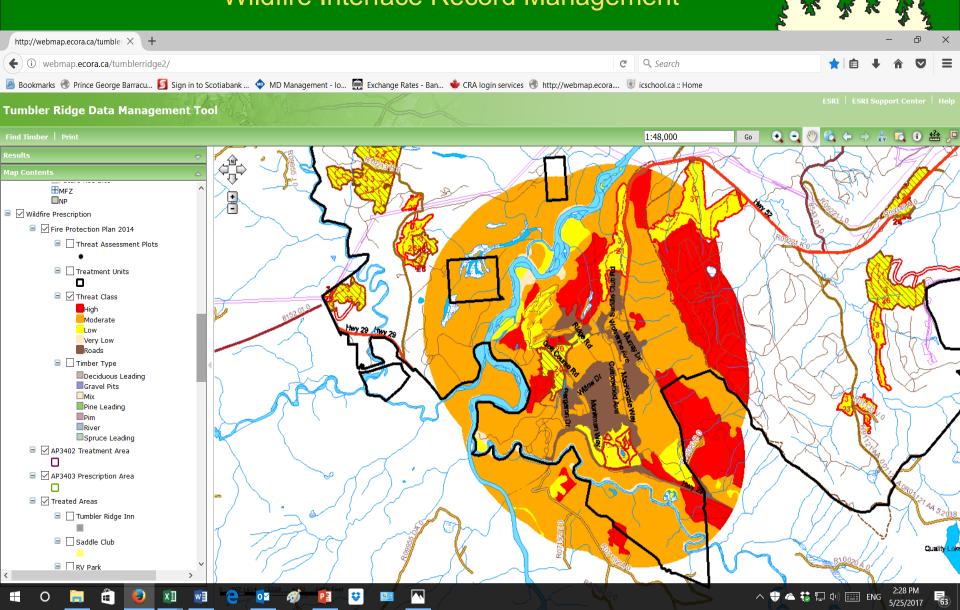

## Wildfire Interface Record Management

- Community Wildfire Protection Plan
- Treatment history
- Treatment planning
- Land ownership
- Communication use map tool to provide imagery date for various communication processes

# Tumbler Ridge Community Forest Corp Wildfire Interface Record Management

# Tumbler Ridge Community Forest Corp Wildfire Interface Record Management - 2006-14