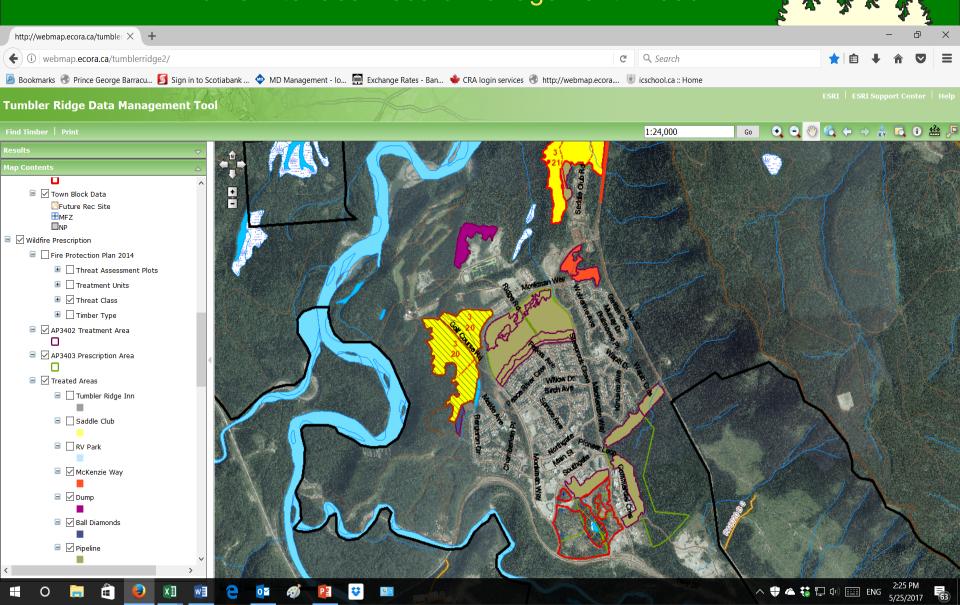

## Wildfire Interface Record Management

- Community Wildfire Protection Plan
- Treatment history
- Treatment planning
- Land ownership
- Communication use map tool to provide imagery date for various communication processes

# Tumbler Ridge Community Forest Corp Wildfire Interface Record Management

# Tumbler Ridge Community Forest Corp Wildfire Interface Record Management - 2006-14