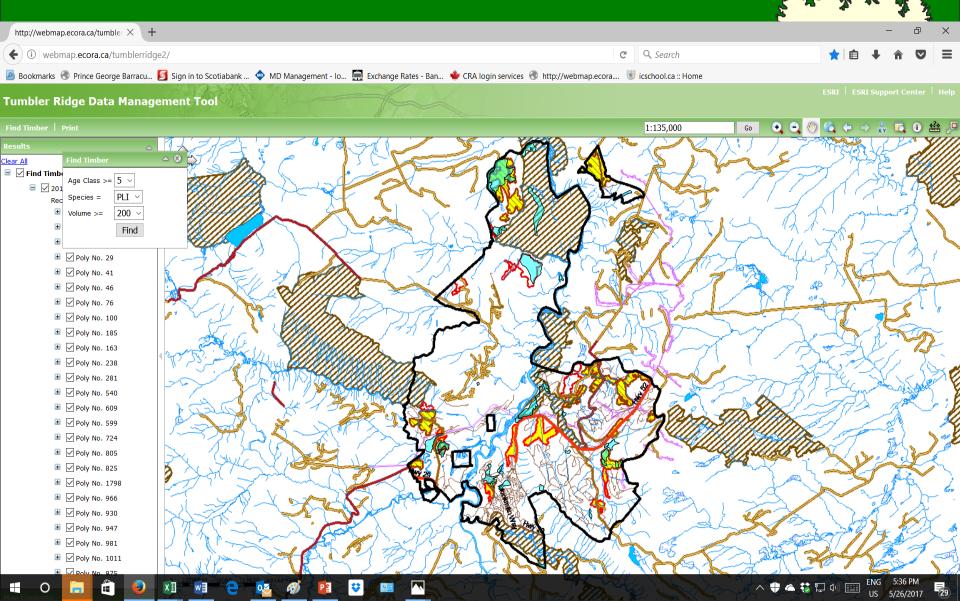

#### Tumbler Ridge Community Forest Corp Planned Blocks 9/10 Arch, Visual, Block, WTP, and Roads http://webmap.ecora.ca/tumble imes + ( webmap.ecora.ca/tumblerridge2/ G **Q** Search 📕 Bookmarks 🛞 Prince George Barracu... 🗾 Sign in to Scotiabank ... 🧇 MD Management - Io... 🛄 Exchange Rates - Ban... 👾 CRA login services 🛞 http://webmap.ecora.... 😻 icschool.ca :: Home Tumbler Ridge Data Management Tool 1:14,704 Go 4ap Conten SHXX Treated Areas ■ ✓ Forestry 2014/15 VRI Community Forest Inventory (Old) Context Inventory 🗉 🗹 Old Growth Management Areas Mortality Classes 😑 🗹 Management Zones Visual Landscape Inventory Preservation Modification Partial Retention Retention 🔳 🗌 Visual Quality Objectives Guide/Outfitters Trapline Ungulate Winter Range High Archaeological Potential $\mathbb{Z}^{2}$ 🔳 🗌 Archaeological Zones 🖃 🗌 Netdown Metdown Ecology Natural Disturbance Units 🗉 🗌 Landscape Units Biogeoclimatic Zones (v7) Biogeoclimatic Zones (v8) Biogeoclimatic Zones (v9) へ 🕂 🌰 🐝 🖫 ゆ) 🚃 ENG 10:04 AM 5/25/2017 P $\mathbf{v}$ റ