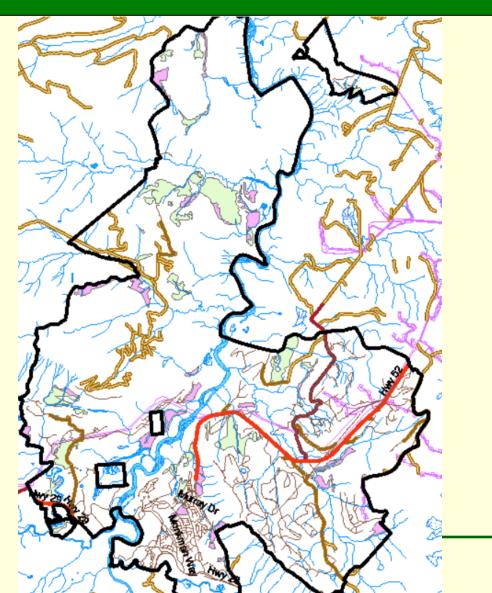

#### Tumbler Ridge Community Forest Corp Planned Blocks 9/10 Arch, Visual, Block, WTP, and Roads http://webmap.ecora.ca/tumble imes + ( webmap.ecora.ca/tumblerridge2/ G **Q** Search 📕 Bookmarks 🛞 Prince George Barracu... 🗾 Sign in to Scotiabank ... 🧇 MD Management - Io... 🛄 Exchange Rates - Ban... 👾 CRA login services 🛞 http://webmap.ecora.... 😻 icschool.ca :: Home Tumbler Ridge Data Management Tool 1:14,704 Go 4ap Conten SHXX Treated Areas ■ ✓ Forestry 2014/15 VRI Community Forest Inventory (Old) Context Inventory 🗉 🗹 Old Growth Management Areas Mortality Classes 😑 🗹 Management Zones Visual Landscape Inventory Preservation Modification Partial Retention Retention 🔳 🗌 Visual Quality Objectives Guide/Outfitters Trapline Ungulate Winter Range High Archaeological Potential $\mathbb{Z}^{2}$ 🔳 🗌 Archaeological Zones 🖃 🗌 Netdown Metdown Ecology Natural Disturbance Units 🗉 🗌 Landscape Units Biogeoclimatic Zones (v7) Biogeoclimatic Zones (v8) Biogeoclimatic Zones (v9) へ 🕂 🌰 🐝 🖫 ゆ) 🚃 ENG 10:04 AM 5/25/2017 P $\mathbf{v}$ റ