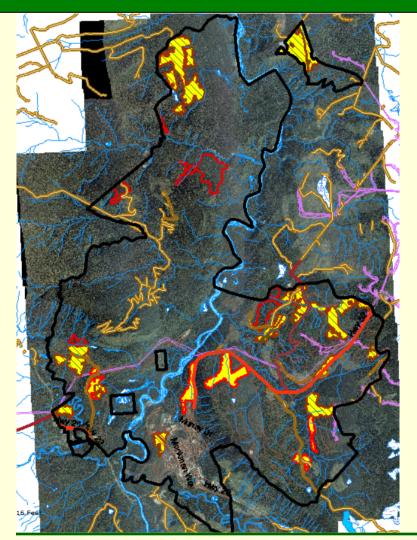

# Community Forest Data Management and Wildfire Interface Program



## Four Focus Areas

- 1. Operational Planning
- 2. Strategic Planning
- 3. Wildfire Interface Management
- 4. Forest Practices Board Audit Essentials

## Tumbler Ridge Community Forest Corp Snapshot



Pacific Forestry Consulting

June 15, 2017

### Tumbler Ridge Community Forest Corp Snapshot 2014 Imagery





## **Operational Planning**

- Forest inventory
- Multiple imagery files
- Management zones
  - ✓ Visual polygons
  - ✓ Bio geoclimatic zones
  - ✓ Arch potential
  - ✓ Trappers and guides
  - ✓ Town legal boundary
- CP Blocks
  - ✓ Roads planned, located, built
  - ✓ Harvested, planted, brushed

#### Tumbler Ridge Community Forest Corp Ski Trail and Cabin - 2013 High Resolution Imagery

| esults                          |  |  |  |
|---------------------------------|--|--|--|
| ap Contents                     |  |  |  |
| 🗄 🗹 Trails                      |  |  |  |
| 🗉 🗌 Forest Tenure Trails        |  |  |  |
| Forest Health                   |  |  |  |
| 🗉 🗌 Forest Health Overview 2011 |  |  |  |
| ✓ Other Tenure                  |  |  |  |
| 🗉 🗹 Windpower Roads             |  |  |  |