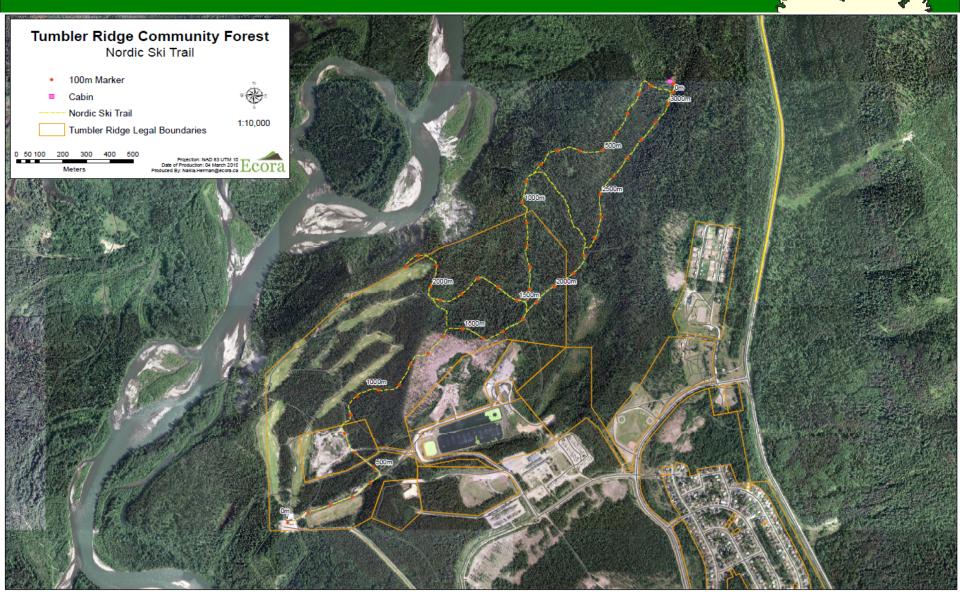

#### Tumbler Ridge Community Forest Corp Ski Trail and Cabin - 2013 High Resolution Imagery

| esults                          |  |  |  |
|---------------------------------|--|--|--|
| ap Contents                     |  |  |  |
| 🗄 🗹 Trails                      |  |  |  |
| 🗉 🗌 Forest Tenure Trails        |  |  |  |
| Forest Health                   |  |  |  |
| 🗉 🗌 Forest Health Overview 2011 |  |  |  |
| ✓ Other Tenure                  |  |  |  |
| 🗉 🗹 Windpower Roads             |  |  |  |
| ORTHOS Colour                   |  |  |  |
| 🗄 🗹 093p016.tif                 |  |  |  |
| 🗄 🗹 093p026.tif                 |  |  |  |
| 🗉 🗹 93p006.tif                  |  |  |  |
| ORTHOS B&W                      |  |  |  |
| 🗉 🗹 bc_93ine.tif                |  |  |  |
| 🔳 🗹 bc_93psw.tif                |  |  |  |
| 🛛 🗹 High Res Imagery            |  |  |  |
| 🗉 🗹 High Res Imagery (10cm)     |  |  |  |
| ROMAN LIDAR Images              |  |  |  |
| 🗉 🗹 ROMAN LiDAR Images          |  |  |  |
| 2014 Orthos North               |  |  |  |
| Photo Centers                   |  |  |  |
| 🗉 🗌 Flight Lines                |  |  |  |
| Photo Index North               |  |  |  |
| 🗄 🗹 2014 Orthos North           |  |  |  |
| 2014 Orthos South               |  |  |  |
| Photo Centers                   |  |  |  |
| Flight Lines                    |  |  |  |
| 🗉 🗌 Photo Index South           |  |  |  |

## Tumbler Ridge Community Forest Corp Ski Trails - Building Relationships