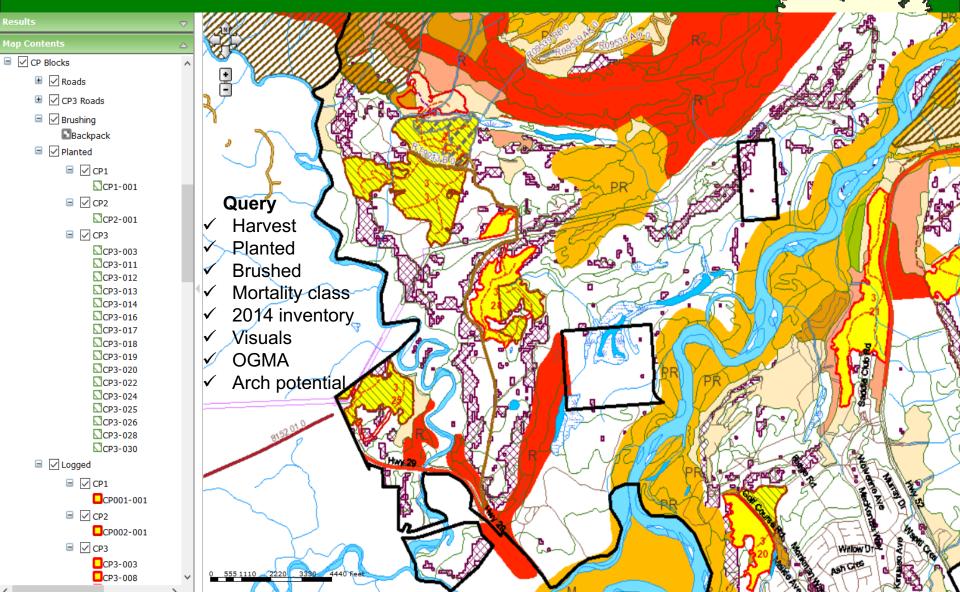

## **Operational Planning**

- Forest inventory
- Multiple imagery files
- Management zones
  - ✓ Visual polygons
  - ✓ Bio geoclimatic zones
  - ✓ Arch potential
  - ✓ Trappers and guides
  - ✓ Town legal boundary
- CP Blocks
  - ✓ Roads planned, located, built
  - ✓ Harvested, planted, brushed

#### Tumbler Ridge Community Forest Corp Planned Blocks 9/10 Arch, Visual, Block, WTP, and Roads http://webmap.ecora.ca/tumble imes + ( webmap.ecora.ca/tumblerridge2/ G **Q** Search 📕 Bookmarks 🛞 Prince George Barracu... 🗾 Sign in to Scotiabank ... 🧇 MD Management - Io... 🛄 Exchange Rates - Ban... 👾 CRA login services 🛞 http://webmap.ecora.... 😻 icschool.ca :: Home Tumbler Ridge Data Management Tool 1:14,704 Go 4ap Conten SHXX Treated Areas ■ ✓ Forestry 2014/15 VRI Community Forest Inventory (Old) Context Inventory 🗉 🗹 Old Growth Management Areas Mortality Classes 😑 🗹 Management Zones Visual Landscape Inventory Preservation Modification Partial Retention Retention 🔳 🗌 Visual Quality Objectives Guide/Outfitters Trapline Ungulate Winter Range High Archaeological Potential $\mathbb{Z}^{2}$ 🔳 🗌 Archaeological Zones 🖃 🗌 Netdown Metdown Ecology Natural Disturbance Units 🗉 🗌 Landscape Units Biogeoclimatic Zones (v7) Biogeoclimatic Zones (v8) Biogeoclimatic Zones (v9) へ 🕂 🌰 🐝 🖫 ゆ) 🚃 ENG 10:04 AM 5/25/2017 P $\mathbf{v}$ റ

#### 🖃 🗹 CP Blocks

- 😑 🗹 Roads
  - Built Road
  - HDeactivated Built Road
  - ---Proposed Road Location
  - Proposed Road GPSed
  - ---Proposed Road Ribboned In Field
- -- Trail
- 🖃 🗹 CP3 Roads
  - -
- Brushing
- 🗄 🗸 Planted
- 🗄 🗹 Logged
- 🗄 🗹 Proposed
- Patchworks Blocks
- 🖃 🗌 TR Townsite
  - 🗄 🗹 Town Block
  - 🗄 🗹 Town Block Data
- Wildfire Prescription
  - 🗄 🗌 Fire Protection Plan 2014
  - 🗄 🗹 AP3402 Treatment Area
  - 🗄 🗹 AP3403 Prescription Area
  - 🗄 🗌 Treated Areas
- Forestry
  - 🗄 🗹 2014/15 VRI