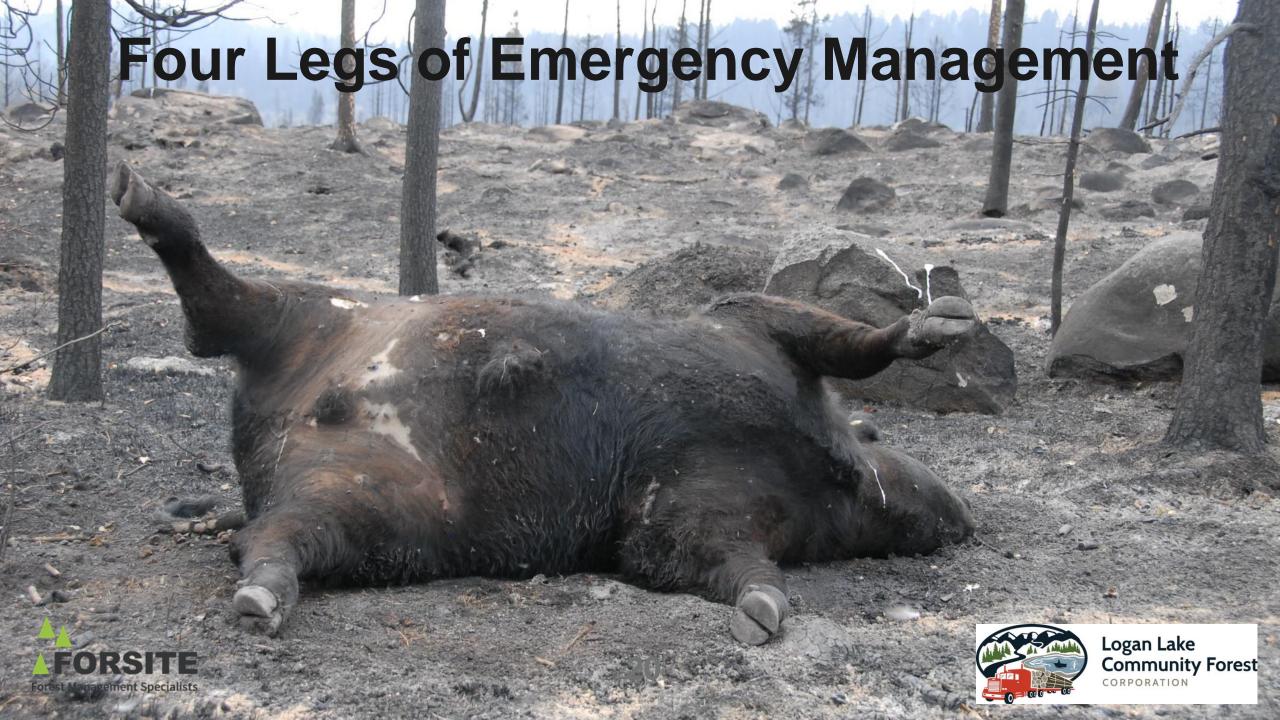

#### **Tremont Wildfire K21849**

- July 12, 2021 Discovered
- August 14, 2021 Hit Logan Lake
- 63,548ha
- ~35km+ (Aschroft to Logan Lk)

"I don't think anything is gonna happen here — but I could be wrong." Aug 12, 2021 CBC Interview with Logan Lake Resident