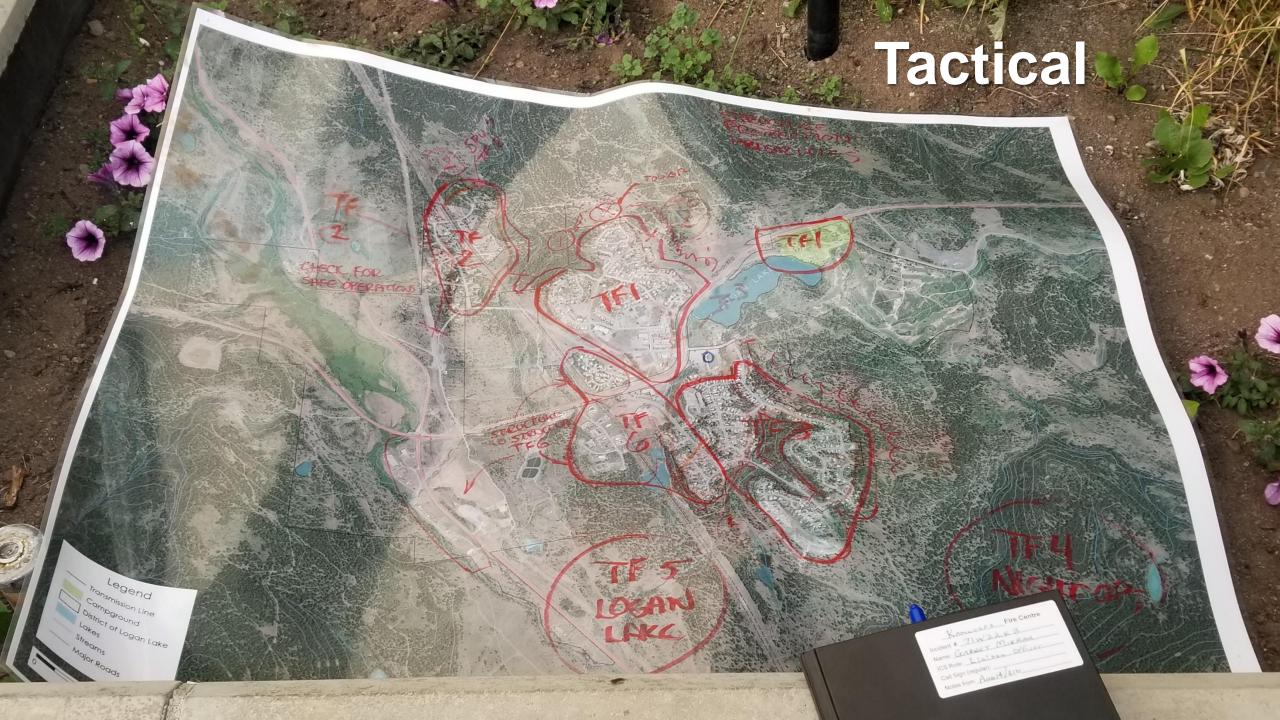

ORPORATION





October 21, 2021

The Role of a Community

Forest Manager During a Wildfire:

Tremont Wildfire K21849 – August 2021

Garnet Mierau, RPF















June 30, 2021

FORSITE

Forest Management Specialists



#### **Tremont Wildfire K21849**

- July 12, 2021 Discovered
- August 14, 2021 Hit Logan Lake
- 63,548ha
- ~35km+ (Aschroft to Logan Lk)

"I don't think anything is gonna happen here — but I could be wrong." Aug 12, 2021 CBC Interview with Logan Lake Resident











## What We Did



- 2003, Tom Lacy, RFT
- Time to get FireSmart 18 years and counting





## So much to be proud of



















Funding provided by the Government of Canada through the Canada-British Columbia Workforce Development Agreement.



Forest Enhancement Society of British Columbia





















**Forest and Range Practice Act (FRPA)** 





**ASSOCIATION OF** 





Legal **FRPA** 11 Values



Non Legal



**ASSOCIATION OF** 



#### Values Workshop (2018) – Wildfire Risk Management Plan









## What's Next















# Deeper Understanding UBC Faculty & Research







### Education













## Come for a tour... Contact me

**Garnet Mierau, RPF Senior Planning Forester** 

gmierau@forsite.ca

cell (250) 819-0007

Kukwstsétsemc Thank you