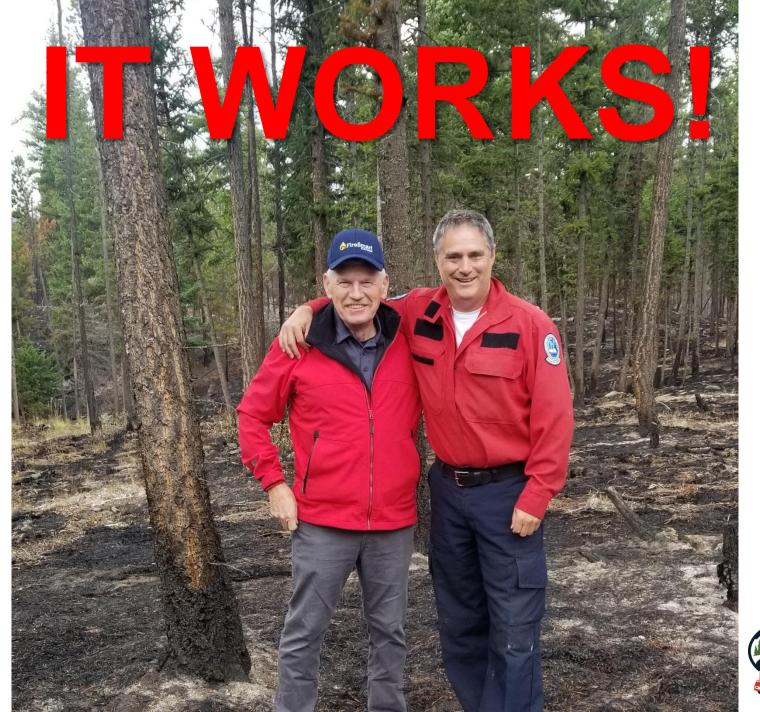

#### **Tremont Wildfire K21849**

- July 12, 2021 Discovered
- August 14, 2021 Hit Logan Lake
- 63,548ha
- ~35km+ (Aschroft to Logan Lk)

"I don't think anything is gonna happen here — but I could be wrong." Aug 12, 2021 CBC Interview with Logan Lake Resident

## What We Did

- 2003, Tom Lacy, RFT
- Time to get FireSmart 18 years and counting

## So much to be proud of

Funding provided by the Government of Canada through the Canada-British Columbia Workforce Development Agreement.

Forest Enhancement Society of British Columbia

**Forest and Range Practice Act (FRPA)** 