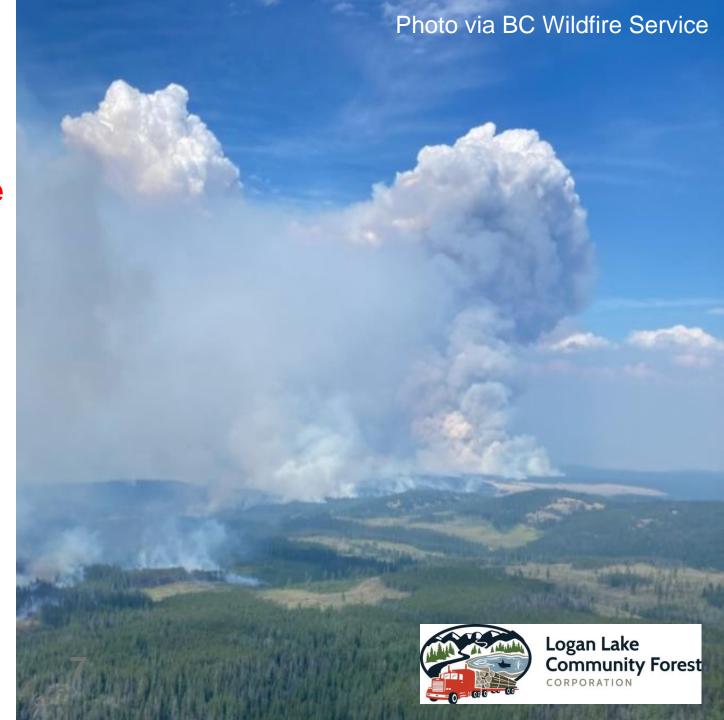

#### **Tremont Wildfire K21849**

- July 12, 2021 Discovered
- August 14, 2021 Hit Logan Lake
- 63,548ha
- ~35km+ (Aschroft to Logan Lk)

"I don't think anything is gonna happen here — but I could be wrong." Aug 12, 2021 CBC Interview with Logan Lake Resident