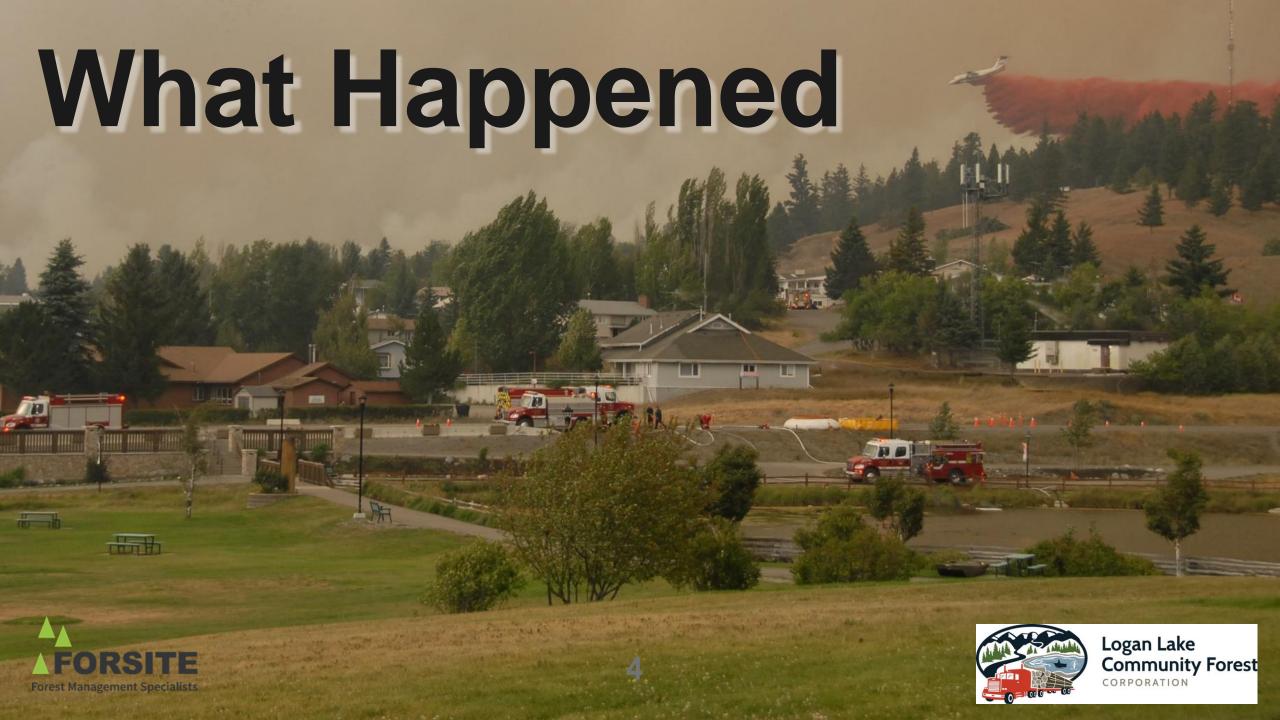

#### **Tremont Wildfire K21849**

- July 12, 2021 Discovered
- August 14, 2021 Hit Logan Lake
- 63,548ha
- ~35km+ (Aschroft to Logan Lk)

"I don't think anything is gonna happen here — but I could be wrong." Aug 12, 2021 CBC Interview with Logan Lake Resident