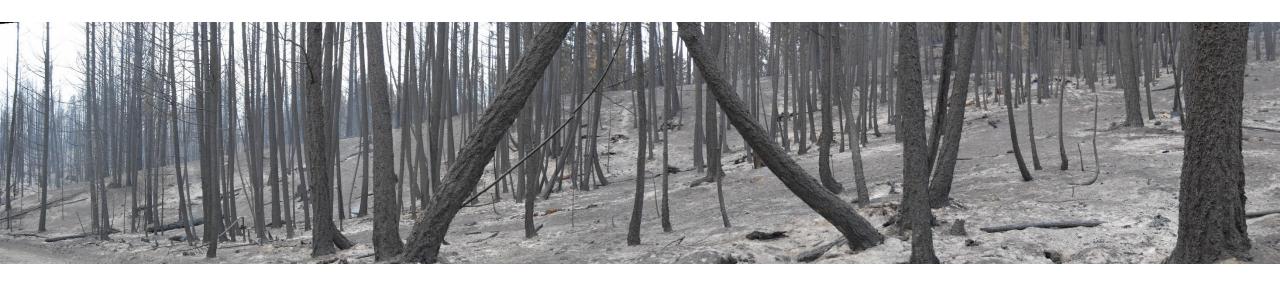

#### **Tremont Wildfire K21849**

- July 12, 2021 Discovered
- August 14, 2021 Hit Logan Lake
- 63,548ha
- ~35km+ (Aschroft to Logan Lk)

"I don't think anything is gonna happen here — but I could be wrong." Aug 12, 2021 CBC Interview with Logan Lake Resident