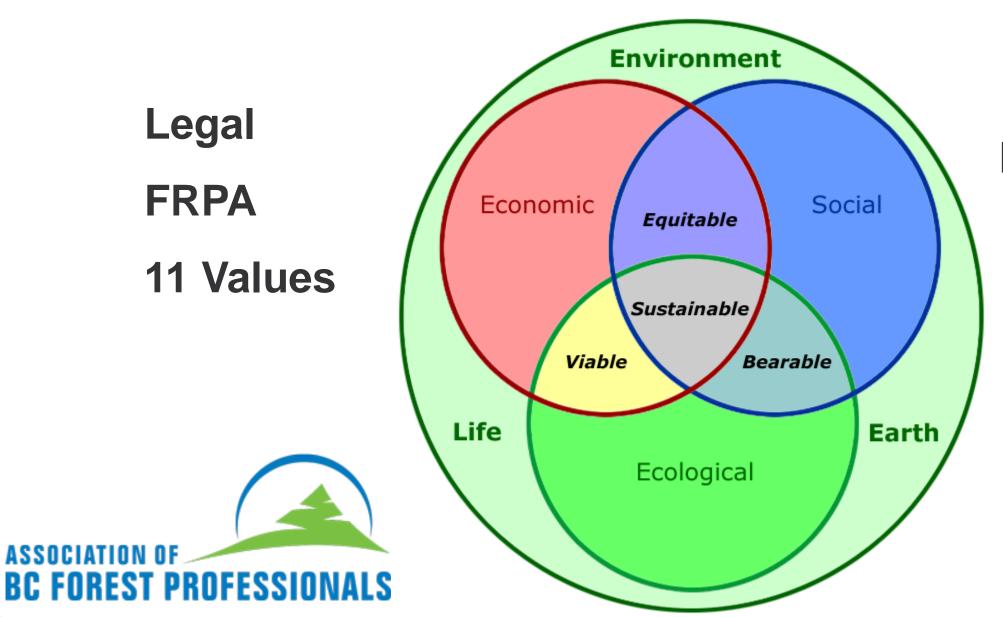

849 – August 2021

Garnet Mierau, RPF















June 30, 2021

FORSITE

Forest Management Specialists



#### **Tremont Wildfire K21849**

- July 12, 2021 Discovered
- August 14, 2021 Hit Logan Lake
- 63,548ha
- ~35km+ (Aschroft to Logan Lk)

"I don't think anything is gonna happen here — but I could be wrong." Aug 12, 2021 CBC Interview with Logan Lake Resident











## What We Did



- 2003, Tom Lacy, RFT
- Time to get FireSmart 18 years and counting





## So much to be proud of



















Funding provided by the Government of Canada through the Canada-British Columbia Workforce Development Agreement.



Forest Enhancement Society of British Columbia





















**Forest and Range Practice Act (FRPA)** 





**ASSOCIATION OF** 





Legal **FRPA** 11 Values



Non Legal



**ASSOCIATION OF** 



#### Values Workshop (2018) – Wildfire Risk Management Plan









## What's Next















# Deeper Understanding UBC Faculty & Research







### Education













## Come for a tour... Contact me

**Garnet Mierau, RPF Senior Planning Forester** 

gmierau@forsite.ca

cell (250) 819-0007

Kukwstsétsemc Thank you