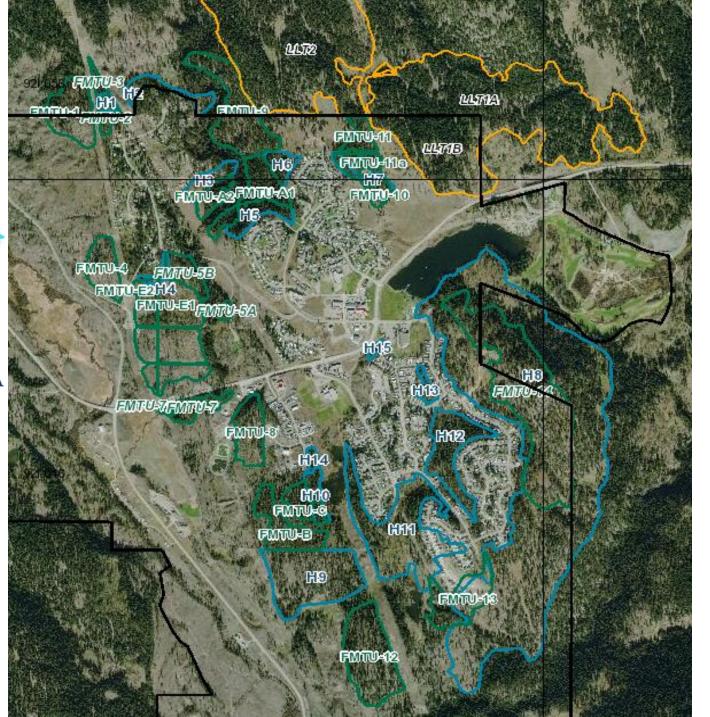

#### Logan Lake Community Forest

CORPORATION





October 21, 2021

The Role of a Community

Forest Manager During a Wildfire:

Tremont Wildfire K21849 – August 2021

Garnet Mierau, RPF















June 30, 2021

FORSITE

Forest Management Specialists



#### **Tremont Wildfire K21849**

- July 12, 2021 Discovered
- August 14, 2021 Hit Logan Lake
- 63,548ha
- ~35km+ (Aschroft to Logan Lk)

"I don't think anything is gonna happen here — but I could be wrong." Aug 12, 2021 CBC Interview with Logan Lake Resident











## What We Did



- 2003, Tom Lacy, RFT
- Time to get FireSmart 18 years and counting





## So much to be proud of



















Funding provided by the Government of Canada through the Canada-British Columbia Workforce Development Agreement.



Forest Enhancement Society of British Columbia





















**Forest and Range Practice Act (FRPA)** 





**ASSOCIATION OF** 





Legal **FRPA** 11 Values



Non Legal



**ASSOCIATION OF** 



#### Values Workshop (2018) – Wildfire Risk Management Plan









## What's Next















# Deeper Understanding UBC Faculty & Research







### Education













## Come for a tour... Contact me

**Garnet Mierau, RPF Senior Planning Forester** 

gmierau@forsite.ca

cell (250) 819-0007

Kukwstsétsemc Thank you