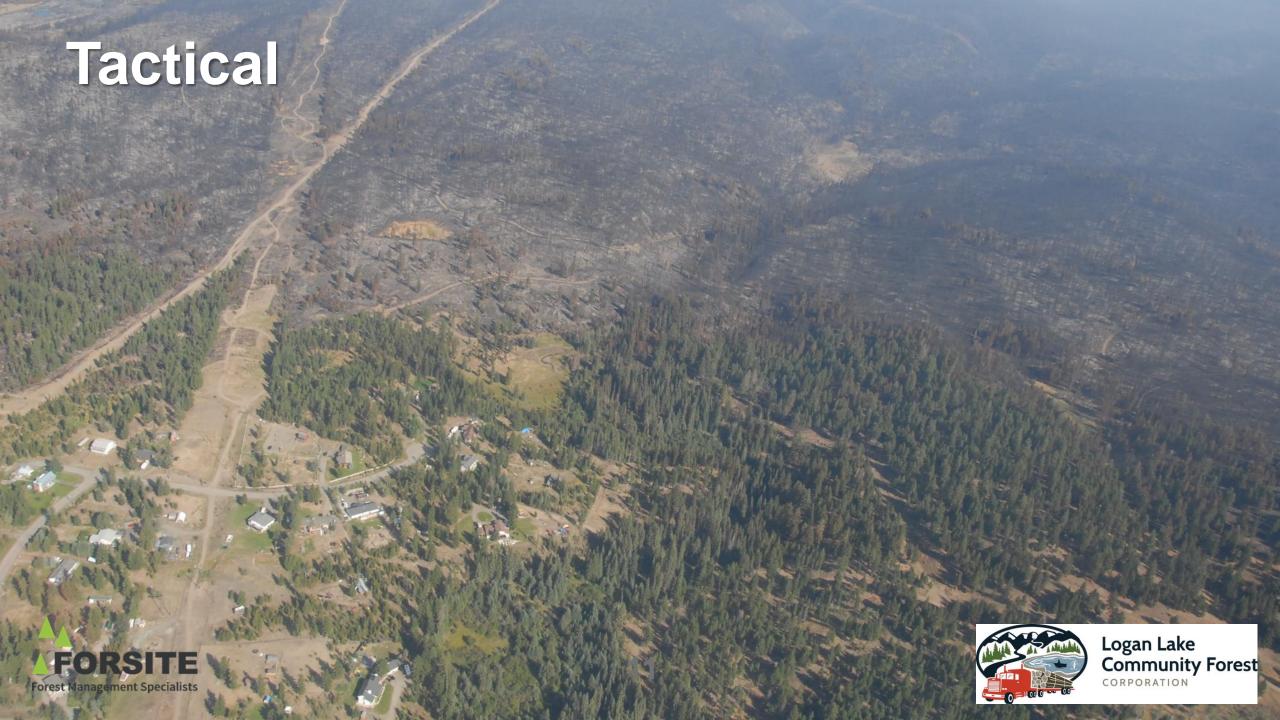

#### **Tremont Wildfire K21849**

- July 12, 2021 Discovered
- August 14, 2021 Hit Logan Lake
- 63,548ha
- ~35km+ (Aschroft to Logan Lk)

"I don't think anything is gonna happen here — but I could be wrong." Aug 12, 2021 CBC Interview with Logan Lake Resident