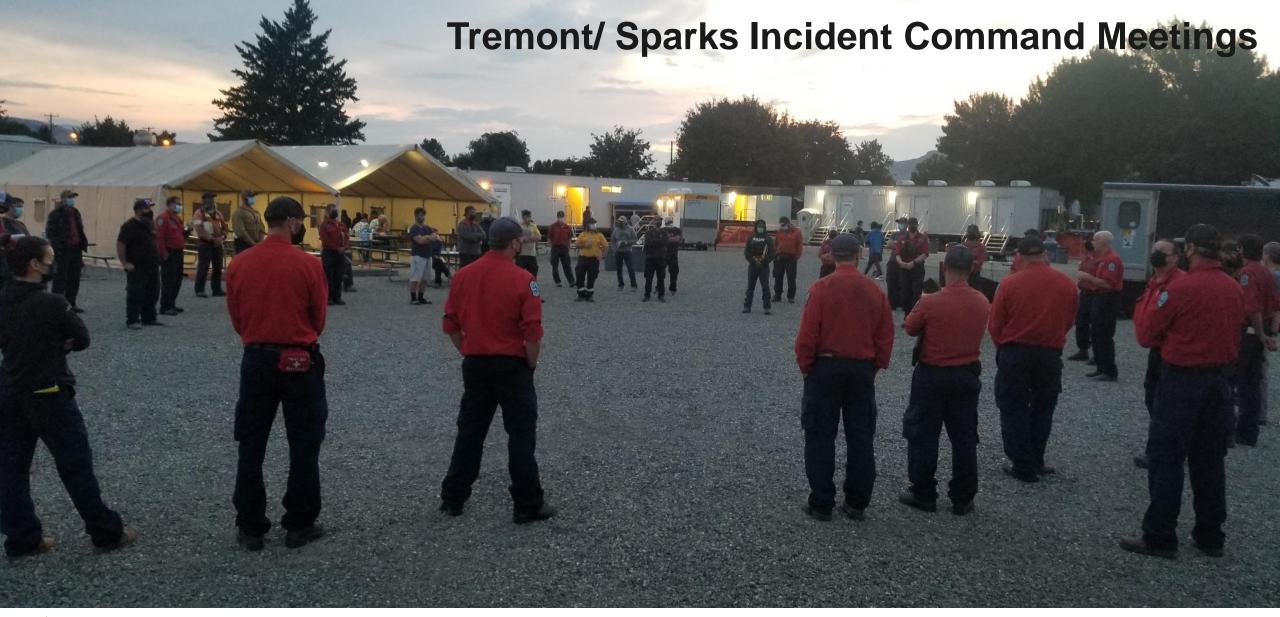

#### Logan Lake Community Forest

CORPORATION





October 21, 2021

The Role of a Community

Forest Manager During a Wildfire:

Tremont Wildfire K21849 – August 2021

Garnet Mierau, RPF















June 30, 2021

FORSITE

Forest Management Specialists



#### **Tremont Wildfire K21849**

- July 12, 2021 Discovered
- August 14, 2021 Hit Logan Lake
- 63,548ha
- ~35km+ (Aschroft to Logan Lk)

"I don't think anything is gonna happen here — but I could be wrong." Aug 12, 2021 CBC Interview with Logan Lake Resident











## What We Did



- 2003, Tom Lacy, RFT
- Time to get FireSmart 18 years and counting





## So much to be proud of



















Funding provided by the Government of Canada through the Canada-British Columbia Workforce Development Agreement.



Forest Enhancement Society of British Columbia





















**Forest and Range Practice Act (FRPA)** 





**ASSOCIATION OF** 





Legal **FRPA** 11 Values



Non Legal



**ASSOCIATION OF** 



#### Values Workshop (2018) – Wildfire Risk Management Plan









## What's Next















# Deeper Understanding UBC Faculty & Research







### Education













## Come for a tour... Contact me

**Garnet Mierau, RPF Senior Planning Forester** 

gmierau@forsite.ca

cell (250) 819-0007

Kukwstsétsemc Thank you