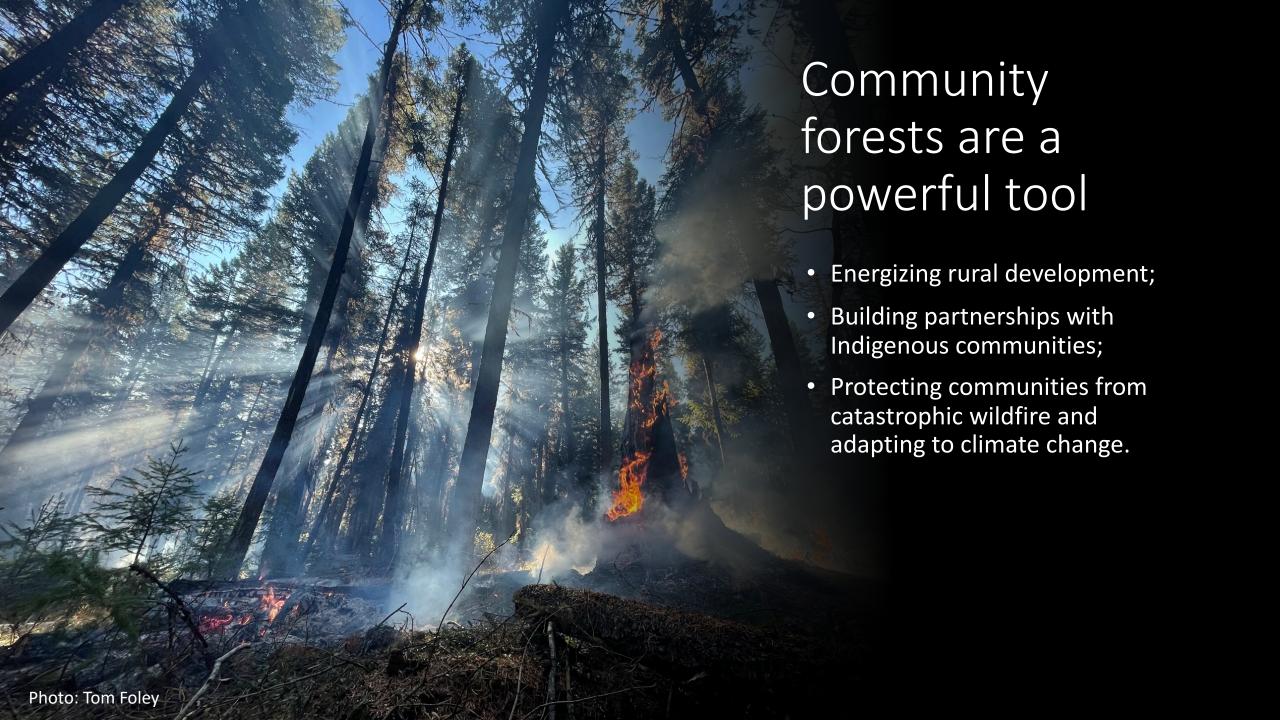

### Indicator #13 Proactive Wildfire Management

- 65% have collaborated with their local government on wildfire planning and mitigation
- \$ 5.5 million worth of CF funded projects to date.
- \$16.3 million from outside sources to date
- Collectively treated 8,000 Ha to date.