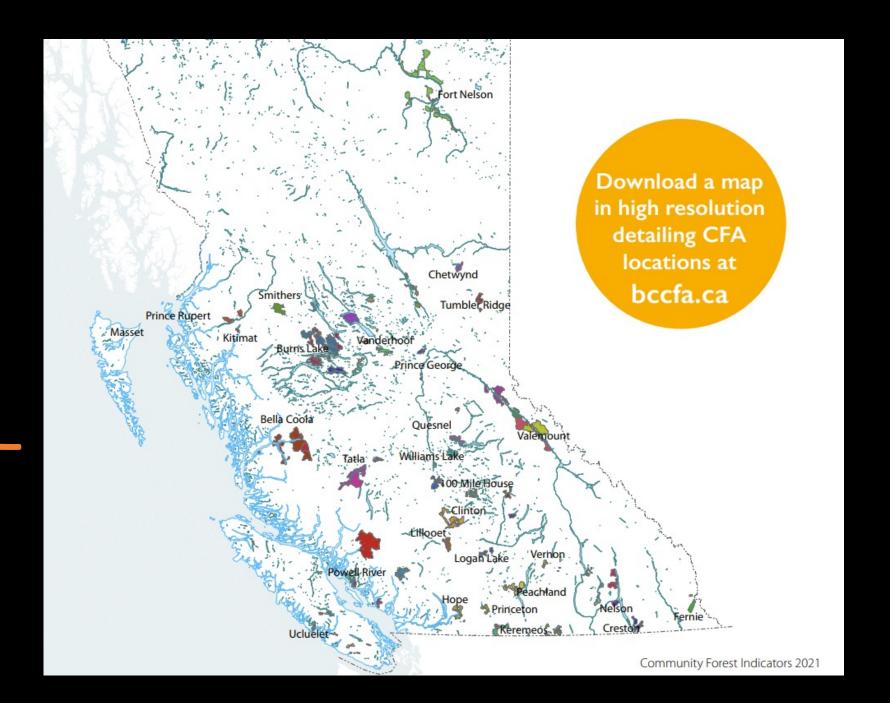

#### **COMMUNITY FOREST INDICATORS 2022**

MEASURING THE BENEFITS OF COMMUNITY FORESTRY

OCTOBER 2022