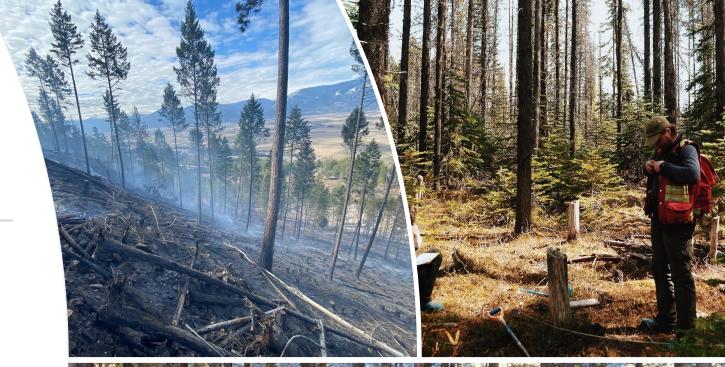

#### Community Forest Indicator #13 Proactive Wildfire Management

#### 2023 Survey Results

- 77% have collaborated with their local government on wildfire planning and mitigation
- \$8 million worth of CF funded projects to date, av. \$389 K.
- \$17 million from outside sources to date
- Treated ~8,126 Ha to date