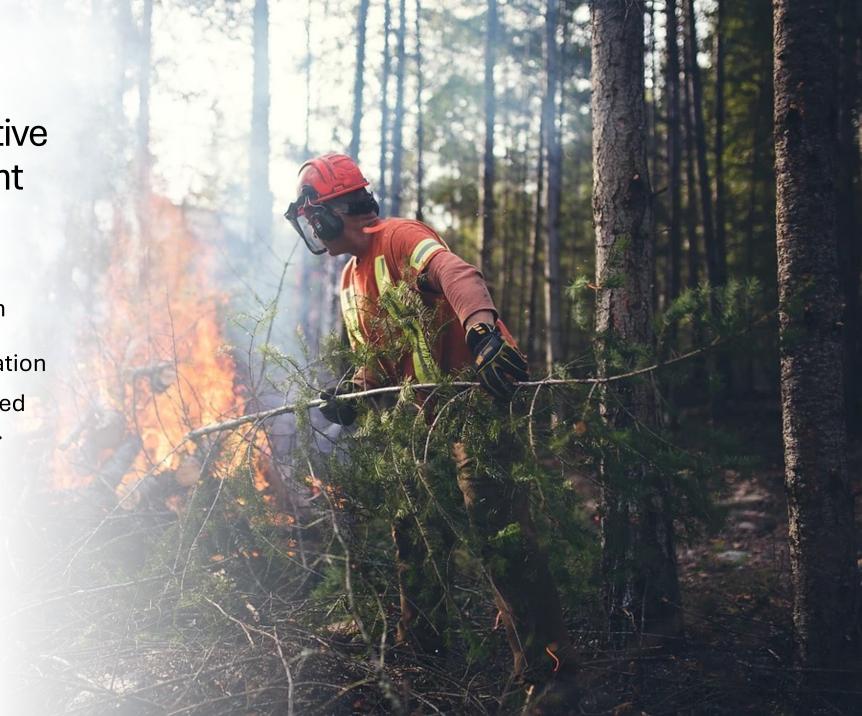

#### Community Forest Indicator #13 Proactive Wildfire Management

#### 2023 Survey Results

- 77% have collaborated with their local government on wildfire planning and mitigation
- \$8 million worth of CF funded projects to date, av. \$389 K.
- \$17 million from outside sources to date
- Treated ~8,126 Ha to date