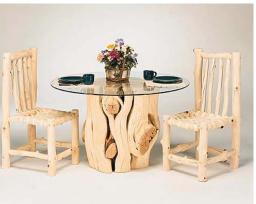

*Traditional Value-Added**













FPInnovations FORINTEK

## A Multitude Of Product Options







FPInnovations FORINTEK



#### Product Produced from (MPB) Bluestained wood







Bluestain highlighted in appearance products – research and history indicates a niche market..... but we would love to be proven wrong!!



#### **Specialty Products**

- Fireplace Mantels.
- Half-log Stair Treads.
- Post & Beam Material.
- Decorative Beams.





FPInnovations FORINTEK

## By-Products

- Shiplap
- Firewood
- Sawdust
- Blocking timbers & pipeline skids



#### **Specialty Products**



FPInnovations FORINTEK

### **Value-Added Products**



FPInnovations FORINTEK



#### Cabinetry







#### **Furniture Manufacturing**



FPInnovations FORINTEK





## Log Furniture?

## (Value-Added)















FPInnovations FORINTEK

#### **Unique Boardroom Tables**



FPInnovations FORINTEK

### **Believe it or Not!**



## "Coal To Newcastle"?











http://www.solutionsforwood.ca/reports.html