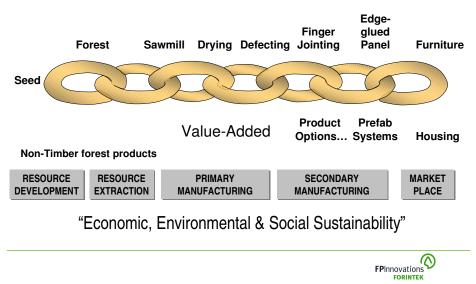

(MPB) Bluestained wood







Bluestain highlighted in appearance products – research and history indicates a niche market..... but we would love to be proven wrong!!



#### **Specialty Products**

- Fireplace Mantels.
- Half-log Stair Treads.
- Post & Beam Material.
- Decorative Beams.





FPInnovations FORINTEK

## By-Products

- Shiplap
- Firewood
- Sawdust
- Blocking timbers & pipeline skids



#### **Specialty Products**



FPInnovations FORINTEK

### **Value-Added Products**



FPInnovations FORINTEK



#### Cabinetry







#### **Furniture Manufacturing**



FPInnovations FORINTEK





## Log Furniture?

## (Value-Added)















FPInnovations FORINTEK

#### **Unique Boardroom Tables**



FPInnovations FORINTEK

### **Believe it or Not!**



## "Coal To Newcastle"?











http://www.solutionsforwood.ca/reports.html